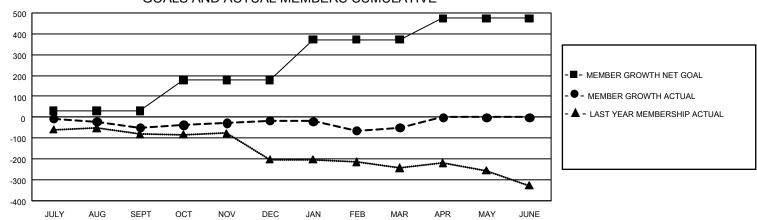

## GOALS AND ACTUAL MEMBERS CUMULATIVE

| DROPPED CLUBS: 7  |     | 111 CLUBS OF 226 ADDED 1 OR MORE | GENDER DISTRIBUTION             |                |     |
|-------------------|-----|----------------------------------|---------------------------------|----------------|-----|
|                   |     | NEW MEMBERS                      | MALE                            | 3,177 (49.07%) |     |
|                   |     |                                  | FEMALE                          | 3,298 (50.93%) |     |
| DROPPED MEMBERS   |     |                                  |                                 |                |     |
| DECEASED          | 68  | CLICK HERE FOR CUMULATIVE        | TOTAL FAMILY UNIT MEMBERS       |                | 864 |
| CLUB CANCELLED 93 |     | MEMBERSHIP DATA                  |                                 |                | 457 |
| OTHER             | 283 |                                  | FAMILY MEMBERS PAYING HALF DUES |                | 457 |
| TOTAL             | 444 |                                  |                                 |                |     |

## GMT Constitutional Area 1, Group L

REPORT DOES NOT INCLUDE CLUBS IN UNDISTRICTED AREAS.

| Clubs         |               |             |               | Members               |                        |                         |                                                    |  |
|---------------|---------------|-------------|---------------|-----------------------|------------------------|-------------------------|----------------------------------------------------|--|
|               | RESULTS FOR   | R 2020-2021 |               | RESULTS FOR 2020-2021 |                        |                         |                                                    |  |
| QUARTER       | NEW CLUB GOAL | NEW CLUBS   | DROPPED CLUBS | QUARTER MEME          | BER GROWTH NET<br>GOAL | MEMBER GROWTH<br>ACTUAL | DROPPED<br>MEMBERS ACTUAL<br>(including transfers) |  |
| JULY/AUG/SEPT | 0             | 0           | 0             | JULY/AUG/SEPT         | 30                     | 79                      | 111                                                |  |
| OCT/NOV/DEC   | 6             | 0           | 0             | OCT/NOV/DEC           | 149                    | 246                     | 204                                                |  |
| JAN/FEB/MAR   | 0             | 0           | 7             | JAN/FEB/MAR           | 193                    | 103                     | 129                                                |  |
| APR/MAY/JUNE  | 9             | 0           | 0             | APR/MAY/JUNE          | 102                    | 0                       | 0                                                  |  |