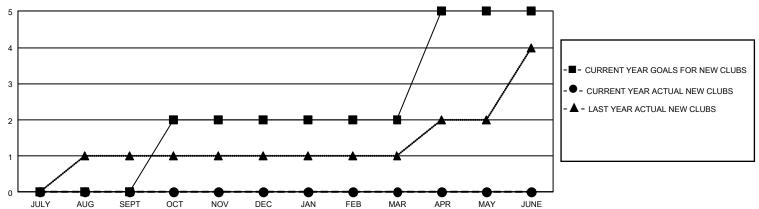

## GOALS AND ACTUAL NEW CLUBS CUMULATIVE

## GMT Constitutional Area 1, Group L

REPORT DOES NOT INCLUDE CLUBS IN UNDISTRICTED AREAS.

| Clubs         |               |             |               | Members               |                        |                         |                                                    |  |
|---------------|---------------|-------------|---------------|-----------------------|------------------------|-------------------------|----------------------------------------------------|--|
|               | RESULTS FOR   | R 2020-2021 |               | RESULTS FOR 2020-2021 |                        |                         |                                                    |  |
| QUARTER       | NEW CLUB GOAL | NEW CLUBS   | DROPPED CLUBS | QUARTER MEME          | BER GROWTH NET<br>GOAL | MEMBER GROWTH<br>ACTUAL | DROPPED<br>MEMBERS ACTUAL<br>(including transfers) |  |
| JULY/AUG/SEPT | 0             | 0           | 0             | JULY/AUG/SEPT         | 30                     | 79                      | 111                                                |  |
| OCT/NOV/DEC   | 6             | 0           | 0             | OCT/NOV/DEC           | 149                    | 246                     | 204                                                |  |
| JAN/FEB/MAR   | 0             | 0           | 7             | JAN/FEB/MAR           | 193                    | 103                     | 129                                                |  |
| APR/MAY/JUNE  | 9             | 0           | 0             | APR/MAY/JUNE          | 102                    | 0                       | 0                                                  |  |